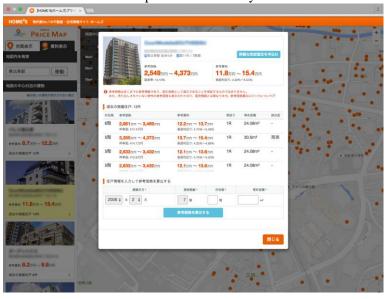

### Overview of "HOME'S PriceMap (beta version)" estimated rent

"HOME'S PriceMap (β version)" was released in Oct 2015, aiming to improve the transparency of the secondhand property market, which enables users to check reference prices for properties selected on a map at a glance. Now, in addition to properties' reference prices, estimated rents and yields have become available. With these additional information, property owners and those who are considering making property investment can obtain information not only for buying or selling but also for leasing properties.

"HOME'S PriceMap" offers property reference prices, estimated rents and yields for approximately 1.5 million units of 160,000 condo buildings in greater Tokyo area. The estimated rents and yields are calculated based on a database of rental properties covered by the HOME's service, one of the largest rental property sites in Japan, and algorithms independently developed by NEXT. "HOME'S PriceMap" can be used by anyone with no charge and without user registration.